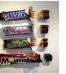

Hole

Spumol Sculptur 11" x 9" 500

**2 Cherries** Sculpture 13" x 19" 1200

**3 Musketeers** Sculpture 38" x 7" 1200