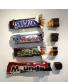

*Fruit Cake Sculpture 5" x 8" 600* 

*Gummy Bears* Sculpture 46" x 23" 2400

*Heintz Ketchup* Sculpture 11" x 26" 1000

*iHop 2, 2, 2* Sculpture 17" x 17" 900

Milky Way

Sculpture

38" x 7" 1200

Milk & Oreo Cookies Sculpture 22" x 14" 600