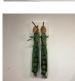

Nathan's French Fries Sculpture 19" x 23" 750

**Peas in a Pod** Sculpture 11" x 30" 1000

*Rainbow Cake Sculpture 10" x 10" 500* 

*Snickers Sculpture 38" x 7" 1200* 

Steit's Matzo Sculpture 11" x 14" 900

Strawberry Donut