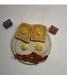

Nathan's French Fries Sculpture 19" x 23" 750

**Peas in a Pod** Sculpture 11" x 30" 1000

*Rainbow Cake Sculpture 10" x 10" 500* 

*Snickers Sculpture 38" x 7" 1200* 

Steit's Matzo Sculpture 11" x 14" 900

Strawberry Donut