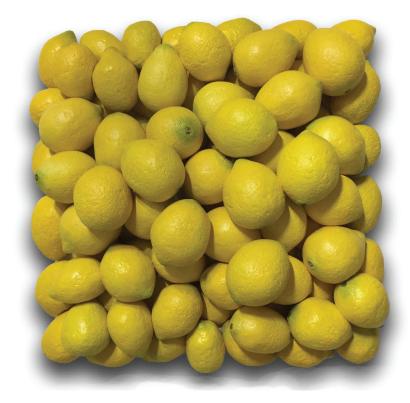

## **GARY POLONSKY** Food For Thought

**A Bunch of emons** Sculpture 20" x 20"

Animal Crackers Sculpture 16" x 16" 2200

1800

**Banana** Sculpture 19" x 23" 1200

Chocolate Donut Hole Sculpture 10" x 10" 300