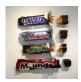

Hole

Spumol Sculptur 11" x 9" 500

**2 Cherries** Sculpture 13" x 19" 1200

**3 Musketeers** Sculpture 38" x 7" 1200