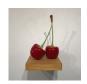

Hole

Spumol Sculptur 11" x 9" 500

**2 Cherries** Sculpture 13" x 19" 1200

**3 Musketeers** Sculpture 38" x 7" 1200